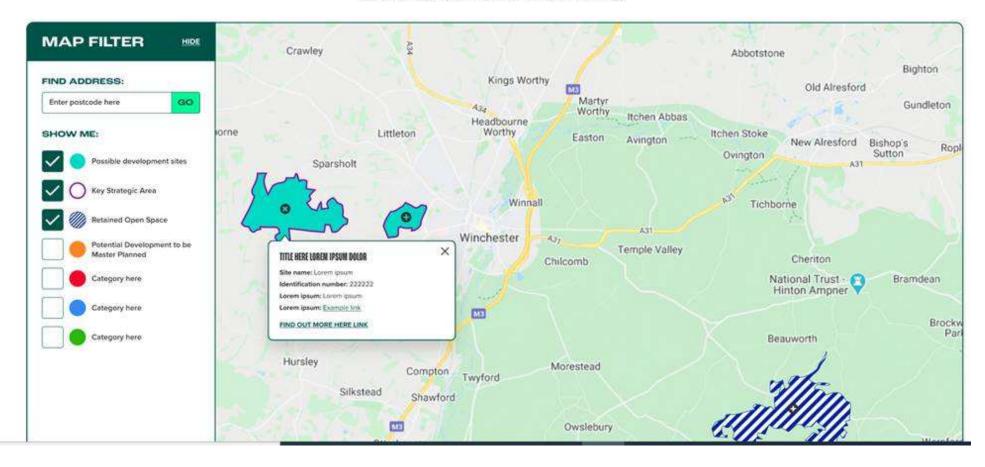

## Discover Your Area' Section

What does the plan mean for me?

Enable users to discover what is proposed in their local area.

Interactive Map

Suspendisse nec tellus vei eros loborits accumsan sit amet nec eros. Nulla in efficine film. Presente urans liquia vei freight matrix. Curabita eccumsan puns tempus est solutosa, es solicitudin trupis potro. Sed egestas sectus in colopas, Nulla es gour omore, matris masos et elementum eros. Caraque in odio utrices, Licrus tellus cursus, greidig pursus. Prostollos as risus pusus. Brence comantis veibculos esta eges socieraçõe. Estam serpais in nuce, espet viveras Lorem pasum dolor ata amez, consecteur adispiscing ets. Musiris cursos finacibism mismir, la fempus est podemire as. Sed surpsi pissem, dipolisan et portator nec, dictum et locitus. Elsem set emet malessanda una. Nulla matris utricios phenetas integera eta filores sed dolor connecebas:

## Discover Your Area' Section

#### THE PLAN MAP

This is how you use the map below. Lorem ipsum dolor sit amet, consectetur adipiscing elit. Mauris cursus faucibus mauris, id tempus,